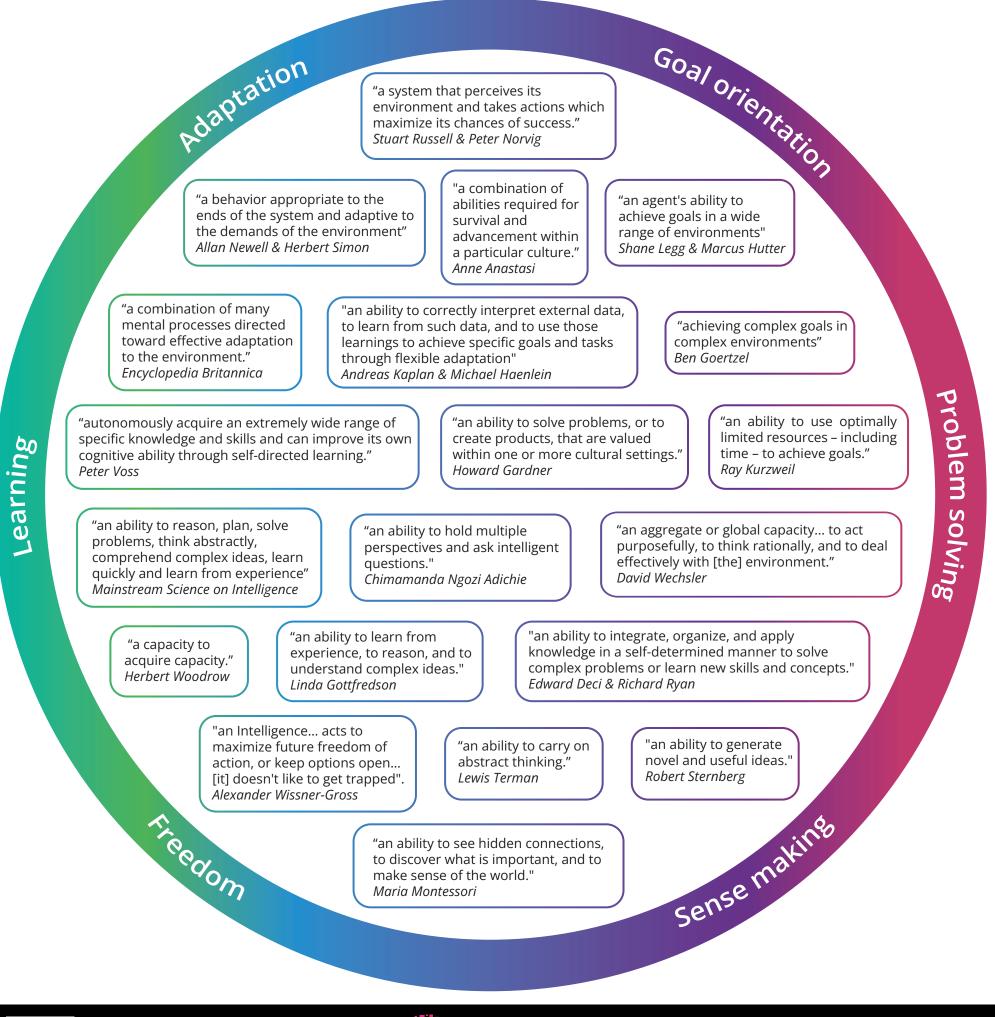

The advent of next-generation "Artificial Intelligence" means we must better understand what we mean by "intelligence", human or other. This map offers a variety of definitions that have been proposed. Each has been framed to refer to humans, to machines, or intelligence in general.. There are today and there will remain forever different dimensions to the intelligence of humans and the intelligent artefacts we have created. Humans will always in some way transcend machines with their distinctive intelligence. Uncovering and developing what is most distinctively human about our intelligence is perhaps the most important challenge (and opportunity) our species faces.